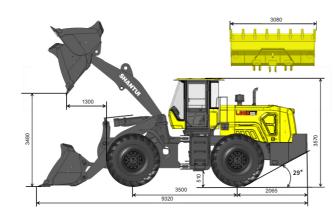

## **L68K-B5** SPECIFICATIONS

| ENGINE                                  |                             | BRAKES                          |                    |
|-----------------------------------------|-----------------------------|---------------------------------|--------------------|
| Emission Regulation                     | Tier 2 / Stage II           | Service Brake Type              | Caliper disc brake |
| Make                                    | Weichai                     | Service Brake Actuation         | Air over Hydraulic |
| Model                                   | WD10G240E201                | Parking Brake Type              | Air brake          |
| Rated Power                             | 178 kW @ 2,200 rpm          | Parking Brake Actuation         | Mechanical         |
| Max Torque                              | 1000 N · m                  | TIRES                           |                    |
| Displacement                            | 9.726L                      | Tire Size                       | 26.5-25            |
| Number of Cylinders                     | 6                           | HYDRAULIC SYSTEM                |                    |
| Aspiration                              | Turbocharged                | Main Pump Type                  | Gear               |
| LOADER ARM PERFORMANCE                  |                             | Main Relief Pressure            | 21 Mpa             |
| Tipping Load - Full Turn                | 137 kN                      | Raise time                      | 5.3 S              |
| Bucket Breakout Force                   | 205 kN                      | Total Cycle Time                | 9.97 S             |
| Maximum Dump Angle at Full Height       | 45°                         | SERVICE CAPACITY                |                    |
| Dump Clearance at Full Height Discharge | 3480 mm                     | Fuel Tank                       | 330 L              |
| Dump Reach at Full Height Discharge     | 1300 mm                     | Hydraulic oil Tank              | 255L               |
| Maximum Hinge Pin Height                | 4718 mm                     | Engine Oil                      | 21 L               |
| Maximum Digging Depth, Bucket Level     | 80 mm                       | Axles, each                     | 41LX2              |
| Bucket Capacity                         | 4m <sup>3</sup>             | Transmission                    | 45 L               |
| Operating Weight                        | 22500kg                     | Antifreeze                      | 80 L               |
| TRANSMISSION                            |                             | DIMENSIONS                      |                    |
| Transmission Type                       | Planetary, power shift      | Length                          | 9320 mm            |
| Torque Converter                        | Single stage, four elements | Width                           | 3080 mm            |
| Maximum Travel Speed, fwd               | 37 km/h                     | Height                          | 3570 mm            |
| Maximum Travel Speed, rev               | 16 km/h                     | Wheelbase                       | 3500 mm            |
| Number of Speeds, fwd                   | 2                           | Wheel Tread                     | 2250 mm            |
| Number of Speeds, rev                   | 1                           | Ground Clearance                | 510 mm             |
| AXLES                                   |                             | Turn Angle, Either Side         | 35°                |
| Differential Front Type                 | -                           | Turning Radius, Outside of Tire | 6955 mm            |
| Differential Rear Type                  | -                           | Turning Radius, Center of Tire  | 6675 mm            |
| Axle Oscillation                        | ±12°                        | Turning Radius, Bucket Carry    | 7686mm             |
| STEERING                                |                             |                                 |                    |
| Steering Configuration                  | Articulated                 |                                 |                    |