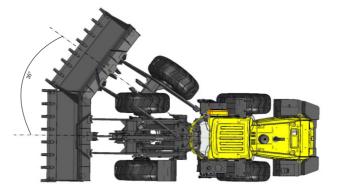

## **L68K-B5** SPECIFICATIONS

| ENGINE                                  |                             | BRAKES                          |                    |
|-----------------------------------------|-----------------------------|---------------------------------|--------------------|
| Emission Regulation                     | Tier 2 / Stage II           | Service Brake Type              | Caliper disc brake |
| Make                                    | Weichai                     | Service Brake Actuation         | Air over Hydraulic |
| Model                                   | WD10G240E201                | Parking Brake Type              | Air brake          |
| Rated Power                             | 178 kW @ 2,200 rpm          | Parking Brake Actuation         | Mechanical         |
| Max Torque                              | 1000 N · m                  | TIRES                           |                    |
| Displacement                            | 9.726L                      | Tire Size                       | 26.5-25            |
| Number of Cylinders                     | 6                           | HYDRAULIC SYSTEM                |                    |
| Aspiration                              | Turbocharged                | Main Pump Type                  | Gear               |
| LOADER ARM PERFORMANCE                  |                             | Main Relief Pressure            | 21 Mpa             |
| Tipping Load - Full Turn                | 137 kN                      | Raise time                      | 5.3 S              |
| Bucket Breakout Force                   | 205 kN                      | Total Cycle Time                | 9.97 S             |
| Maximum Dump Angle at Full Height       | 45°                         | SERVICE CAPACITY                |                    |
| Dump Clearance at Full Height Discharge | 3480 mm                     | Fuel Tank                       | 330 L              |
| Dump Reach at Full Height Discharge     | 1300 mm                     | Hydraulic oil Tank              | 255L               |
| Maximum Hinge Pin Height                | 4718 mm                     | Engine Oil                      | 21 L               |
| Maximum Digging Depth, Bucket Level     | 80 mm                       | Axles, each                     | 41LX2              |
| Bucket Capacity                         | 4m <sup>3</sup>             | Transmission                    | 45 L               |
| Operating Weight                        | 22500kg                     | Antifreeze                      | 80 L               |
| TRANSMISSION                            |                             | DIMENSIONS                      |                    |
| Transmission Type                       | Planetary, power shift      | Length                          | 9320 mm            |
| Torque Converter                        | Single stage, four elements | Width                           | 3080 mm            |
| Maximum Travel Speed, fwd               | 37 km/h                     | Height                          | 3570 mm            |
| Maximum Travel Speed, rev               | 16 km/h                     | Wheelbase                       | 3500 mm            |
| Number of Speeds, fwd                   | 2                           | Wheel Tread                     | 2250 mm            |
| Number of Speeds, rev                   | 1                           | Ground Clearance                | 510 mm             |
| AXLES                                   |                             | Turn Angle, Either Side         | 35°                |
| Differential Front Type                 | -                           | Turning Radius, Outside of Tire | 6955 mm            |
| Differential Rear Type                  | -                           | Turning Radius, Center of Tire  | 6675 mm            |
| Axle Oscillation                        | ±12°                        | Turning Radius, Bucket Carry    | 7686mm             |
| STEERING                                |                             |                                 |                    |
| Steering Configuration                  | Articulated                 |                                 |                    |