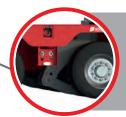

# SCHEUERLE CLEVER COUPLING

Even the best drivers can also use some support.

In certain situations, such as on uneven ground, drivers often face the challenge of not being able to connect the low-bed semi-trailer to the gooseneck. With the all-terrain hook coupling from SCHEUERLE, this is now a thing of the past!

Thanks to the unique shape of the hook coupling, the deck can be quickly and safely connected to the gooseneck. Whether off or on-road

- the EuroCompact can go everywhere!