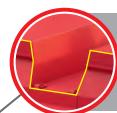

#### **LOADING HEIGHT**

The optimised **flat bed deck** facilitates an **increased loading height** with a lower weight.

#### **EMPTY WEIGHT**

The new EuroCompact FL02 and FL03 models

and quality. However, this is not everything.

more efficient.

stand for lightness with maximum payload, comfort

With intelligent equipment features, the EuroCom-

pact FL02 and FL03 models have been enhanced in

order to make your fleet more economical, safer and

With a bridge height of only 200 mm, the empty weight of the FL02 is only 12,650 kg.

Compared to its predecessor, it thus has a payload **increase of 20%**.