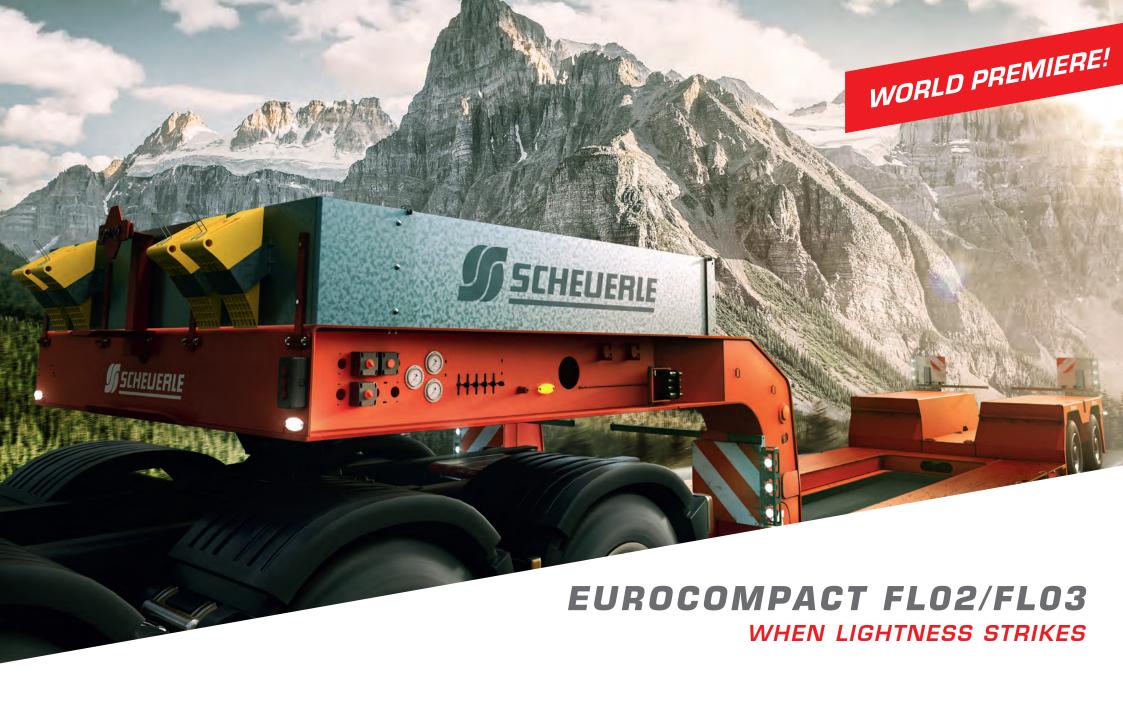

# WORLD PREMIERE!

#### **EMPTY WEIGHT**

The new EuroCompact FL02 and FL03 models

and quality. However, this is not everything.

more efficient.

stand for lightness with maximum payload, comfort

With intelligent equipment features, the EuroCom-

pact FL02 and FL03 models have been enhanced in

order to make your fleet more economical, safer and

With a bridge height of only 200 mm, the empty weight of the FL02 is only 12,650 kg.

Compared to its predecessor, it thus has a payload **increase of 20%**.