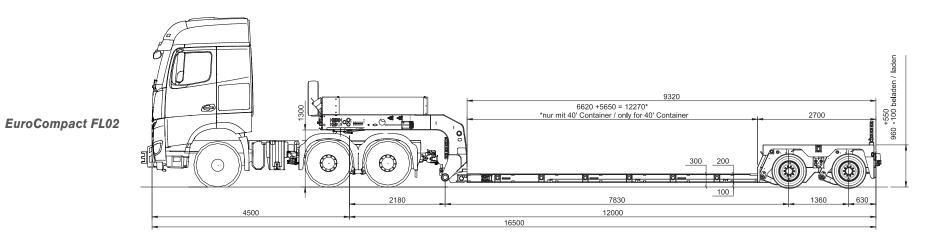

#### **EMPTY WEIGHT**

The new EuroCompact FL02 and FL03 models

and quality. However, this is not everything.

more efficient.

stand for lightness with maximum payload, comfort

With intelligent equipment features, the EuroCom-

pact FL02 and FL03 models have been enhanced in

order to make your fleet more economical, safer and

With a bridge height of only 200 mm, the empty weight of the FL02 is only 12,650 kg.

Compared to its predecessor, it thus has a payload **increase of 20%**.

#### For transporting:

| EuroCompact                                 | FL02                     | FL03                        |
|---------------------------------------------|--------------------------|-----------------------------|
| Payload                                     | ca. 36 t                 | ca. 48 t                    |
| Speed (max)                                 | 80 km/h                  | 80 km/h                     |
| Axle compensation                           | 650 mm                   | 650 mm                      |
| Axle type                                   | Floating Axle            | Floating Axle               |
| Loading height* *at 100 mm ground clearance | 300 mm                   | 325 mm                      |
| Type of deck                                | Telescopic flat bed deck | Telescopic<br>flat bed deck |
| Tyres                                       | 245/70 R17.5             | 245/70 R17.5                |
|                                             |                          |                             |