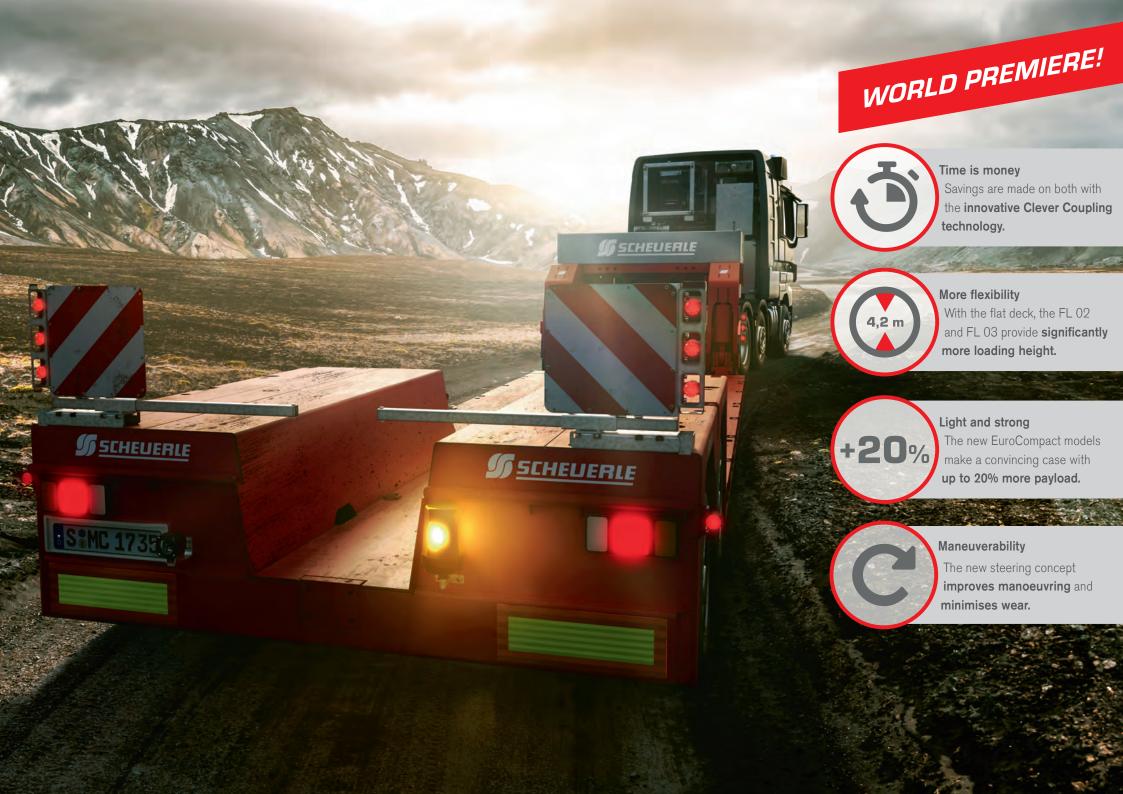

#### **COUPLING**

SCHEUERLE Clever Coupling for **fast coupling and uncoupling** – also off-road.

EuroCompact FL03

#### **LOADING HEIGHT**

The optimised **flat bed deck** facilitates an **increased loading height** with a lower weight.

pact FL02 and FL03 models have been enhanced in

order to make your fleet more economical, safer and

With a bridge height of only 200 mm, the empty weight of the FL02 is only 12,650 kg.

Compared to its predecessor, it thus has a payload **increase of 20%**.

#### **STEERING**

The new steering concept ensures minimal wear and excellent manoeuvrability.