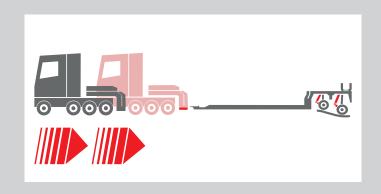

# SCHEUERLE CLEVER COUPLING

Even the best drivers can also use some support.

In certain situations, such as on uneven ground, drivers often face the challenge of not being able to connect the low-bed semi-trailer to the gooseneck. With the all-terrain hook coupling from SCHEUERLE, this is now a thing of the past!

Thanks to the unique shape of the hook coupling, the deck can be quickly and safely connected to the gooseneck. Whether off or on-road

- the EuroCompact can go everywhere!