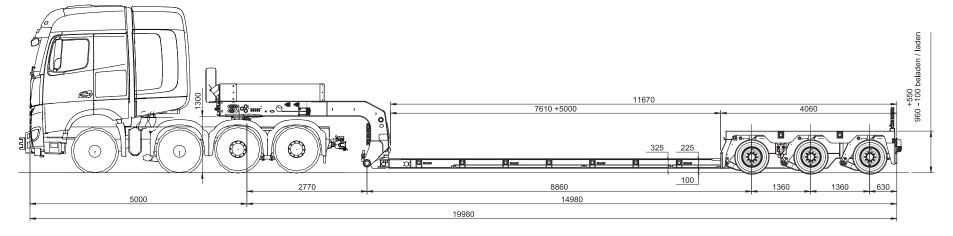

#### **EMPTY WEIGHT**

The new EuroCompact FL02 and FL03 models

and quality. However, this is not everything.

more efficient.

stand for lightness with maximum payload, comfort

With intelligent equipment features, the EuroCom-

pact FL02 and FL03 models have been enhanced in

order to make your fleet more economical, safer and

With a bridge height of only 200 mm, the empty weight of the FL02 is only 12,650 kg.

Compared to its predecessor, it thus has a payload **increase of 20%**.

#### For transporting:

| EuroCompact                                 | FL02                     | FL03                        |
|---------------------------------------------|--------------------------|-----------------------------|
| Payload                                     | ca. 36 t                 | ca. 48 t                    |
| Speed (max)                                 | 80 km/h                  | 80 km/h                     |
| Axle compensation                           | 650 mm                   | 650 mm                      |
| Axle type                                   | Floating Axle            | Floating Axle               |
| Loading height* *at 100 mm ground clearance | 300 mm                   | 325 mm                      |
| Type of deck                                | Telescopic flat bed deck | Telescopic<br>flat bed deck |
| Tyres                                       | 245/70 R17.5             | 245/70 R17.5                |
|                                             |                          |                             |