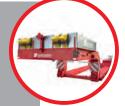

#### **LOADING HEIGHT**

The optimised **flat bed deck** facilitates an **increased loading height** with a lower weight.

#### **FLEXIBILITY**

**High degree of flexibility** in freight transport thanks to the prismatic-shaped excavator arm recess.

#### **AXLE COMPENSATION**

The high axle compensation of **650 millimetres** makes negotiating obstacles child's play.

#### SAFETY

Numerous lashing points guarantee a **high level of safety.** 

#### **COUPLING**

SCHEUERLE Clever Coupling for **fast coupling and uncoupling** – also off-road.

EuroCompact FL03